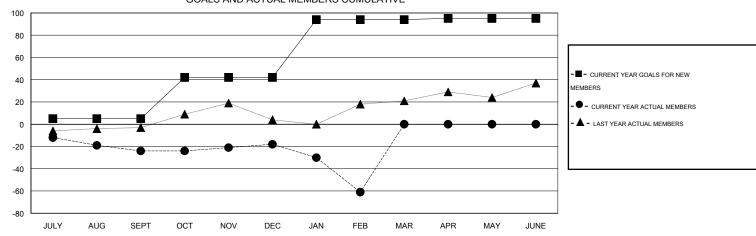

## GOALS AND ACTUAL MEMBERS CUMULATIVE

| DROPPED CLUBS: 0  DROPPED MEMBERS |                | 34 CLUBS OF 80 ADDED 1 OR MORE NEW MEMBERS | GENDER DISTRIBU  MALE  FEMALE         | TION<br>1,403 (77.64%)<br>404 (22.36%) |            |
|-----------------------------------|----------------|--------------------------------------------|---------------------------------------|----------------------------------------|------------|
| DECEASED  CLUB CANCELLED  OTHER   | 18<br>0<br>124 | CLICK HERE FOR HEALTH ASSESSMENT DATA      | FAMILY UNIT MEMBERS HEAD OF HOUSEHOLD |                                        | 274<br>135 |
| TOTAL                             | 142            |                                            | NON-HEAD OF HOUSEHOLI                 | )                                      | 139        |